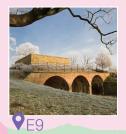

#### Henry Moore Large Two Forms

Henry Moore was inspired by nature. What inspires you?

James Turrell Deer Shelter Skyspace Head inside and look up.

What colour is the sky?

Robert Indiana LOVE (Red Blue Green) What three things do you love to do?