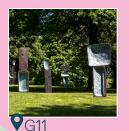

#### Barbara Hepworth The Family of Man

This set of sculptures is a family group. Find the little girl and her two parents.